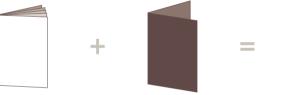

### 1 Choose a paper

Our stapled booklets start from 8 pages and go up to 64 pages. If you need more pages, ask for options.

#### <sup>2</sup> Choose a cover

Some people are happy with all pages in the booklet being the same paper. However, most opt to put a thicker cover on the outside.

### <sup>3</sup> Pimp your cover

Choose a 250gsm laminated cover and optionally add extra features to make your booklet even more useful. Ask for a price.

Most people choose these papers for inside pages: 100gsm silk art paper 100gsm uncoated paper 150gsm gloss art paper 160gsm uncoated paper 170gsm silk art paper