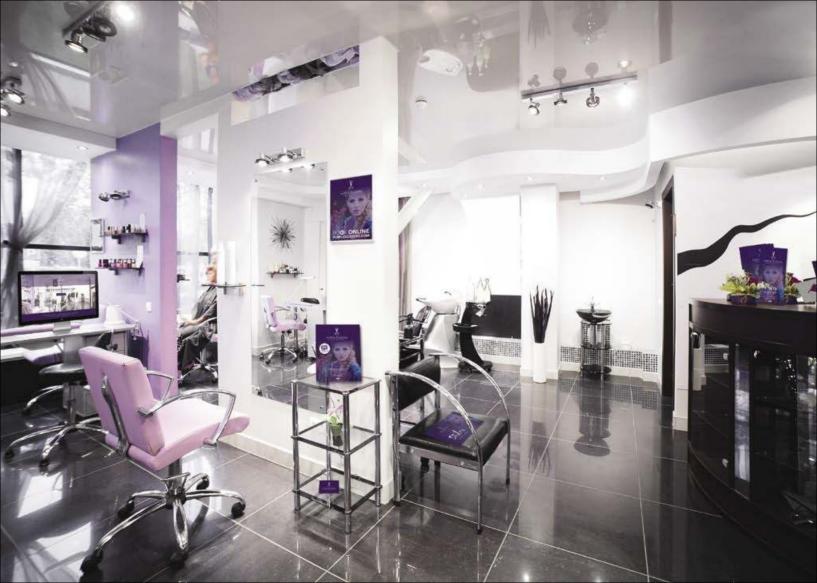

Use navigation to instantly make folk less anxious. Like these cut-out cardboard characters. They're great for greeting or pointing to the right direction.

Make them feel welcome.

## Just look at yourself

Where to start? Sometimes it takes a fresh pair of eyes to look at your business in a new way. To look at it like a customer does.

But that's hard for us to do ourselves. Remember, our automatic mind blanks out details we see every day. We become blind to the way our business looks. It's dangerous. You could ask a friend to review their experience, as if they were a client. But an alternative technique is to take photographs of the journey a customer would take and print them out. You'll be surprised at the results and the insights you get from looking at your business through a lens. The same applies to your website. Print out the flow.