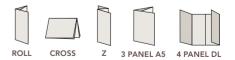

Popular folds...

# Folded leaflets, brochures, price lists and menus

It makes sense to fold larger leaflets down to smaller sizes.

Breaking information down into smaller pages – or panels – makes it easier to digest. And brochures which are C5 or below also qualify for Royal Mail's lowest postage rate. We've put together our most popular folding styles, along with our bestselling paper types.

## **FOLDED LEAFLETS**

#### Roll Fold

Makes three panels or more, which are rolled into one another. Available on A4 and bigger leaflets.

### Z Fold

A bit like a concertina. Have three or more folds on pieces A4 or larger really good for odd sizes.

### Half Fold

Simplest and most popular. Folded in half, either from the short edge or the long edge. Any size from A5 up.

### Cross Fold

Folded in half, then half again, to make the leaflet a quarter its original size. Available on A4 and larger.