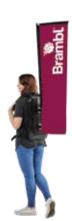

### **FLAGS**

Great for indoors and outdoors. Prices below are for a flag printed one side (double-sided is an option) plus pole. We have a few different bases, depending on where you want to use your flag – inside, outside on a hard surface, or on grass.

Apostrophe
Backpack flag
from £99

Hyphen
Backpack flag
from £113

Teardrop
Standing flag
from £99
Base from £18

Quill
Standing flag
from £89
Base from £18

Empire Standing flag

from £99
Base from £18