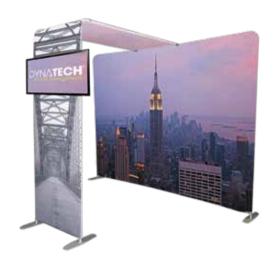

# **BACKDROPS**

Rialto Bridge & Stage 30

Combine a straight backdrop with bridge to make a 3D stand. Connection kit available separately. TV not included.

Stage 30 from **£425** Rialto Bridge from **£425** 

Curve 24 2.4m wide curved stand from **£334** 

Curve 30 3.0m wide curved stand from **£394** 

Stage 18
1.8m wide
straight stand
from £313

5m wide curved stand from **£715** 

Stage 46
4.6m wide straight stand
from **£674** 