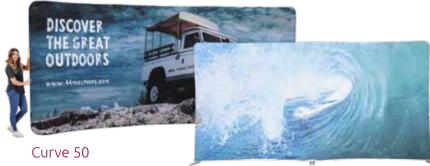

# **BACKDROPS**

Rialto Bridge & Stage 30

Combine a straight backdrop with bridge to make a 3D stand. Connection kit available separately. TV not included.

Stage 30 from **£425** Rialto Bridge from **£425** 

Curve 24 2.4m wide curved stand from **£334** 

Curve 30 3.0m wide curved stand from **£394** 

Stage 18
1.8m wide
straight stand
from £313

5m wide curved stand from **£715** 

Stage 46
4.6m wide straight stand
from **£674** 