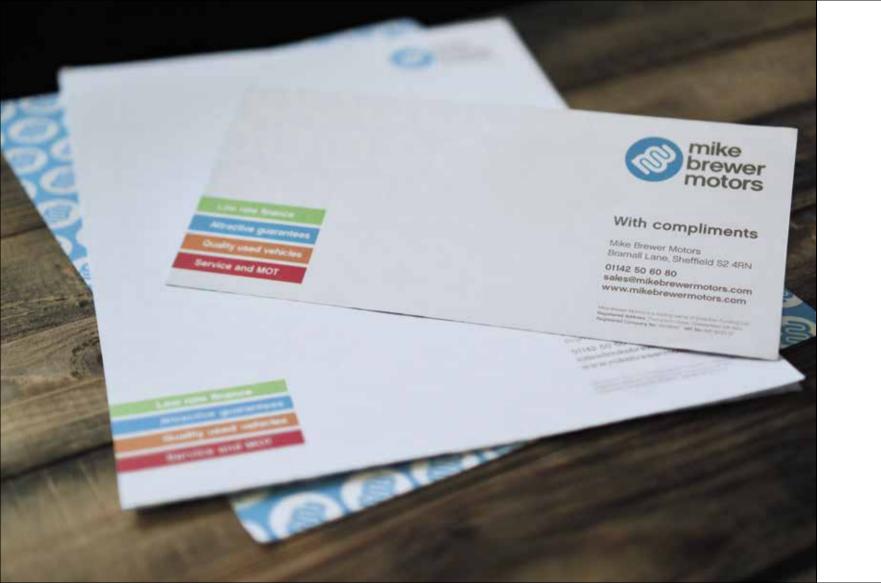

# The ceremony that starts something special

Isn't it weird? Most meetings start with the same ceremony. We present our business cards and we accept them from others. And that's the start of the relationship.

Everyone wants their relationships to go well. You might as well stack the cards in your favour. And make them look exceptional. We know just the way.

All our business cards are double sided as standard. Put a map on the back, or a photograph of your premises or products. Or even just add a simple accent colour.

Order cards frequently? Have more than ten employees? Let's setup a private online store for you. It's fast and it's easy. Ask for a demo.