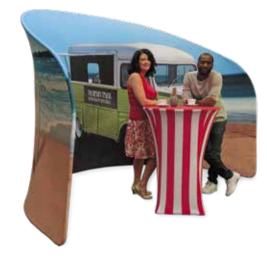

# **BOOTHS**

Embrace U

Hire a space only stand and popup one of these beauties. Printed inside and outside. Use to make secluded meeting areas.

from **£995** 

Snuggle
Small C-shaped booth
from **£813** 

Huddle
Sloped meeting booth
from £995

Embrace C
Large C-shaped booth
from £995

Cubicle with curtain from **£815** 