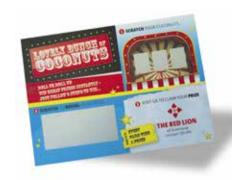

### **SCRATCH CARDS**

Nobody can resist a scratch card. Available in a variety of shapes and sizes, with a single or multiple latex scratch panels.

250 from **£49.50** 

### What's under the scratch panels?

Buy cards in multiples of 250. Get a set for each different prize or message you want your game to have. For instance, mostly losers and a few winners, then buy two sets. If you want more variety, perhaps with 10%, 20%, 30%, 40%, 50% off, order 5 sets. We'll help design your promotion.

e.g.