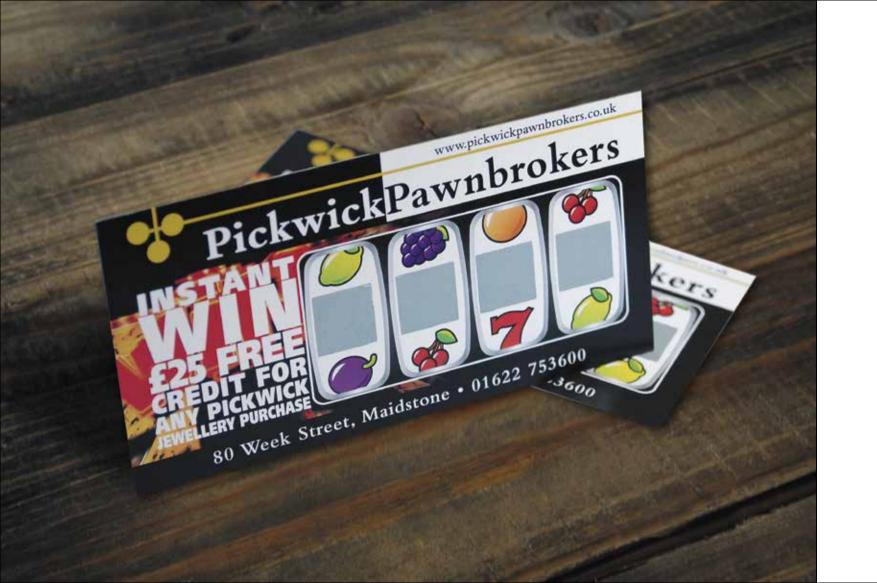

### **SCRATCH CARDS**

Nobody can resist a scratch card. Available in a variety of shapes and sizes, with a single or multiple latex scratch panels.

250 from **£49.50** 

### What's under the scratch panels?

Buy cards in multiples of 250. Get a set for each different prize or message you want your game to have. For instance, mostly losers and a few winners, then buy two sets. If you want more variety, perhaps with 10%, 20%, 30%, 40%, 50% off, order 5 sets. We'll help design your promotion.