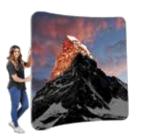

# Exhibiting has never been more affordable

There's many reasons people are choosing fabric displays.

They're lightweight – each comes with a carrycase. They're compact – fit them in the boot of a car. They're robust – use

them time and time again. They look great – a single continuous graphic in eyepopping High-definition. They're great value – they cost much less than you'd think.

Each display is a frame, which clips together. Then stretch a 'duvet' graphic over. Up in minutes, down in half that time.

# **BOOTHS**

Embrace U

Hire a space only stand and popup one of these beauties. Printed inside and outside. Use to make secluded meeting areas.

from **£995** 

Snuggle
Small C-shaped booth
from **£813** 

Huddle
Sloped meeting booth
from £995