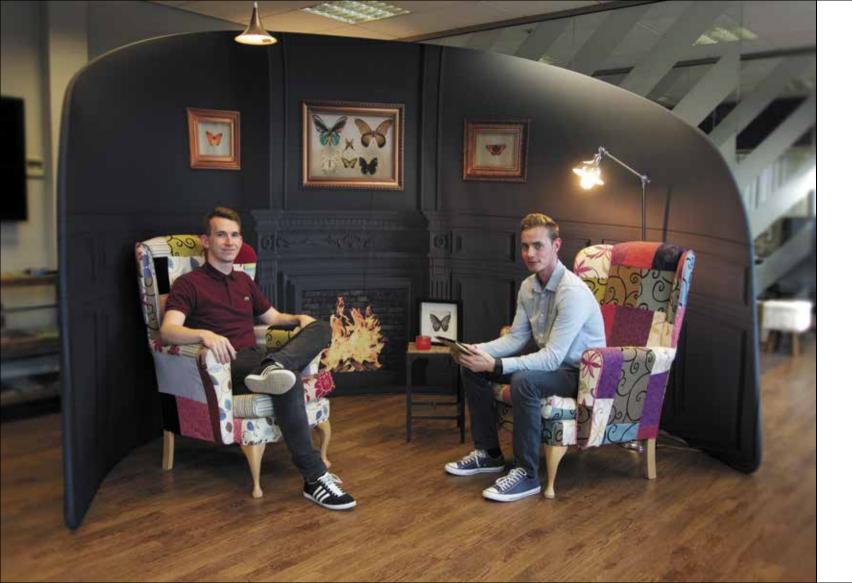

# Exhibiting has never been more affordable

There's many reasons people are choosing fabric displays.

They're lightweight – each comes with a carrycase. They're compact – fit them in the boot of a car. They're robust – use

them time and time again. They look great – a single continuous graphic in eyepopping High-definition. They're great value – they cost much less than you'd think.

Each display is a frame, which clips together. Then stretch a 'duvet' graphic over. Up in minutes, down in half that time.

# **BOOTHS**

Embrace U

Hire a space only stand and popup one of these beauties. Printed inside and outside. Use to make secluded meeting areas.

from **£995** 

Snuggle
Small C-shaped booth
from **£813** 

Huddle
Sloped meeting booth
from £995

Embrace C
Large C-shaped booth
from £995

Cubicle with curtain from **£815** 