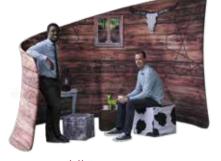

# **BOOTHS**

Embrace U

Hire a space only stand and popup one of these beauties. Printed inside and outside. Use to make secluded meeting areas.

from **£995** 

Snuggle
Small C-shaped booth
from **£813** 

Huddle
Sloped meeting booth
from £995

Embrace C
Large C-shaped booth
from £995

Cubicle with curtain from **£815** 