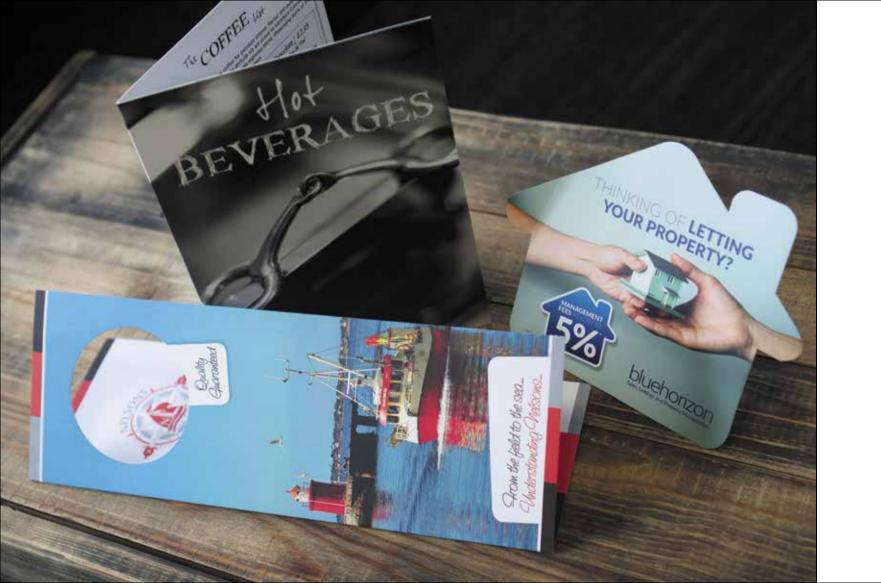

# Shape me, crease me, perforate me

Any good at origami? Once you know it's possible to manipulate card with creases, cuts and perforations, your imagination can run riot.

Shape flyers to make them more interesting. Add creases to cards to make them easier to fold. Perforate leaflets to create easy-tear sections. Add hook shapes, holes or round corners.

It's usually really expensive to do all this stuff. Not with us. You share the costs with loads of other people, making it really affordable.

Tell us what you'd like and we'll help find a paper or board which is suitable. Not too thin, not too thick. Just right.

# **MENUS & SHAPED PRODUCTS**

### Cut-out Flyers Menus

Add a simple shape to

flyers to make them

instantly different and
engaging.

Put a crease into thick
400gsm thick flyers to
make tall cocktail or
food menus.

250 from **£82.80** 

250 from **£113.40** 

### Greeting Cards

Send thank you cards and celebrate customers' anniversary with you.

250 from **£113.40** 

Tent Cards

give instructions

with these "table

talkers" totems.

Promote offers and