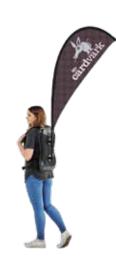

### **FLAGS**

Great for indoors and outdoors. Prices below are for a flag printed one side (double-sided is an option) plus pole. We have a few different bases, depending on where you want to use your flag – inside, outside on a hard surface, or on grass.

Apostrophe
Backpack flag
from £99

Hyphen
Backpack flag
from £113

Teardrop
Standing flag
from £99
Base from £18

Quill
Standing flag
from £89
Base from £18

Empire Standing flag

from £99
Base from £18