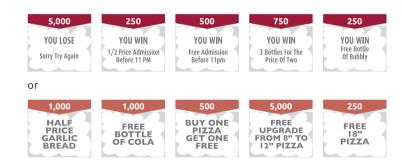

### What's under the scratch panels?

Buy cards in multiples of 250. Get a set for each different prize or message you want your game to have. For instance, mostly losers and a few winners, then buy two sets. If you want more variety, perhaps with 10%, 20%, 30%, 40%, 50% off, order 5 sets. We'll help design your promotion.