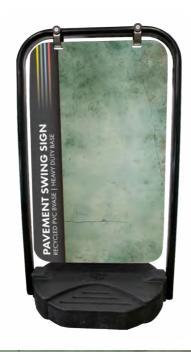

#### **OUTDOOR PAVEMENT SWING SIGN**

**SIZES AVAILABLE** 

One size H 930mm x 470mm SIDES AVAILABLE

Double Sided Replacement panels available

**ENVIRONMENT** 

Hairdressers High Streets Restaurants Local shops Cafés Gyms