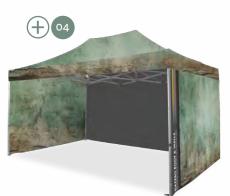

#### Mix & match for your preferred Gazebo solution

- Pop-up gazebo frame
- Pop-up gazebo roof
- Half-wall
- Full-wall

- Full-wall with window
- Full-wall with door
- Add a flag
- Gazebo accessories

#### **SIZES** AVAILABLE

2x2m3x3m 3x4.5m 3x6m

Overall height: 3.6m

#### GRAPHIC MATERIAL ENVIRONMENT

Weather resistant Printed polyester Fire resistant

#### **SIDES AVAILABLE**

Single Sided Double sided

Outdoor Events Sporting events Food Festival Markets **Parties** 

Fêtes