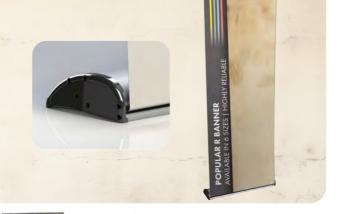

#### **POPULAR R BANNER**

#### WIDTHS AVAILABLE

800mm, 850mm 1000mm, 1200mm 1500mm, 2000mm Height: Max 2200mm

#### GRAPHIC MATERIAL

Specialist Roller Banner material

#### **SPECIFICATION**

With black end caps, a height adjustable pole and padded carry bag.