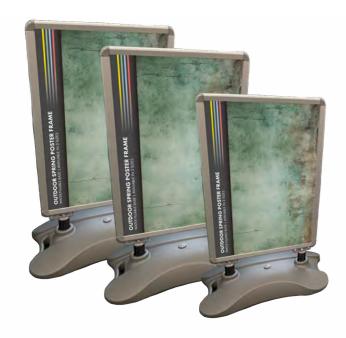

#### **OUTDOOR SPRING POSTER FRAME**

**SIZES** AVAILABLE Banner Vinyl

Α2 Αl

ΑO

**SIDES AVAILABLE** Double Sided

**GRAPHIC MATERIAL ENVIRONMENT** 

Tourist attractions Petrol Stations High Streets Leisure centres

Gyms