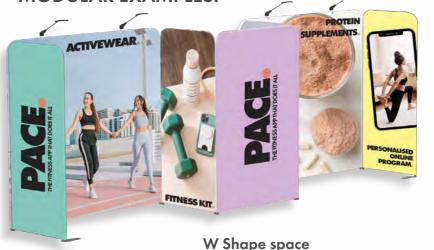

#### **GET NOTICED AT ANY EVENT...**

Find inspiration for any event stand with our range of Portable Modular Tube Fabric Display options. Link aluminium tubular frames with simple accessories to create your desired size and space, and make sure you stand out in any room!

#### Why choose Modular Displays:

- Simple and quick assembly with fuss-free components.
- Cost effective solution for an impactful brand experience.
- Portable aluminium hardware that's lightweight and easily transportable.
- Reusable hardware so it can be reconfigured to create other spaces for multiple events.
- Machine washable printed polyester and a one piece graphic.

#### What you'll need to create a modular tube stand:

**MODULAR EXAMPLES:** 

3 x 3m shell scheme

Get in touch to discuss space solutions and sizing.

— PAGE 12 — — PAGE 13 —