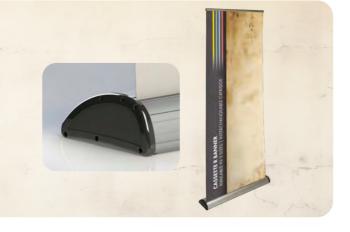

#### **LUXURY R BANNER**

#### WIDTHS AVAILABLE

800mm, 850mm 1000mm, 1200mm 1500mm, 2000mm Height: Max 2200mm

#### **GRAPHIC MATERIAL**

Specialist Roller Banner material

#### **SPECIFICATION**

With a scooped design, a height adjustable pole and padded carry bag.