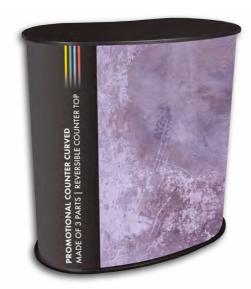

#### **PROMOTIONAL COUNTERS**

#### **SHAPES AVAILABLE**

Curved (H 930 x W 900mm) Round (H 930 x Dia 450mm) Rectangular (H 930 x W 1000mm)

#### **GRAPHICS**

Pop-up PVC Wrap around graphic

#### **ENVIRONMENT**

Corporate Events Trade shows **Exhibitions Events** 