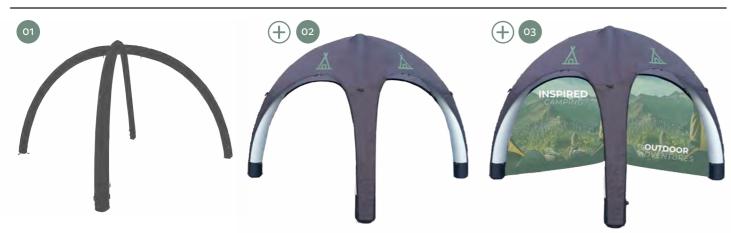

# INFLATABLE TENTS

Eye-catching and durable inflatable outdoor display solution, designed with a triple-skin structure for extra durability, lightweight and easy to assemble.

- on Inflatable Tent Frame
- oz Inflatable Tent Roof
- o3 Full-wall
- 04 Window-wall

- Entrance Wall with zip
- 66 Entrance Canopy
- Connecting Tunnel
- + Inflatable Tent Accessories available

Comes with a repair kit as standard.

#### SIZES AVAILABLE

(Approximate assembled height)

2x2m (2.6m)

3x3m (3.4m)

4x4m (4.3m) 5x5m (4.8m)