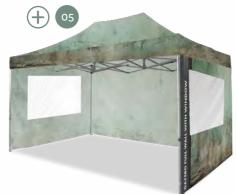

### **HEAVY DUTY**

### GAZEBOS

Need an all-weather Gazebo solution? The Heavy Duty option gives you the same great adaptability as the standard Gazebo but with heavier frame work and stronger fixtures, meaning you can use it come rain or shine!

- Heavier framework
- Thicker legs
- Thicker aluminium extrusion
- · Higher quality wheeled bag
- Improved height adjuster
- Stronger spring system

**UP TO TWICE AS HEAVY AS OUR STANDARD GAZEBOS** 

#### SIZES AVAILABLE

3x3m 3x4.5m 3x6m

#### GRAPHIC MATERIAL

Weather resistant Printed polyester Fire resistant

SIDES AVAILABLE

Single Sided Double sided

01765 570072 | info@colouritin.co.uk www.colouritin.co.uk — PAGE 6 —