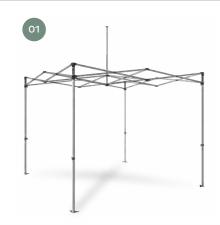

### **STANDARD GAZEBOS**

#### Mix & match for your preferred Gazebo solution

- Pop-up gazebo frame
- Pop-up gazebo roof
- Half-wall
- Full-wall

- Full-wall with window
- Full-wall with door
- Add a flag
- Gazebo accessories

#### **SIZES** AVAILABLE

2x2m3x3m 3x4.5m 3x6m

Overall height: 3.6m