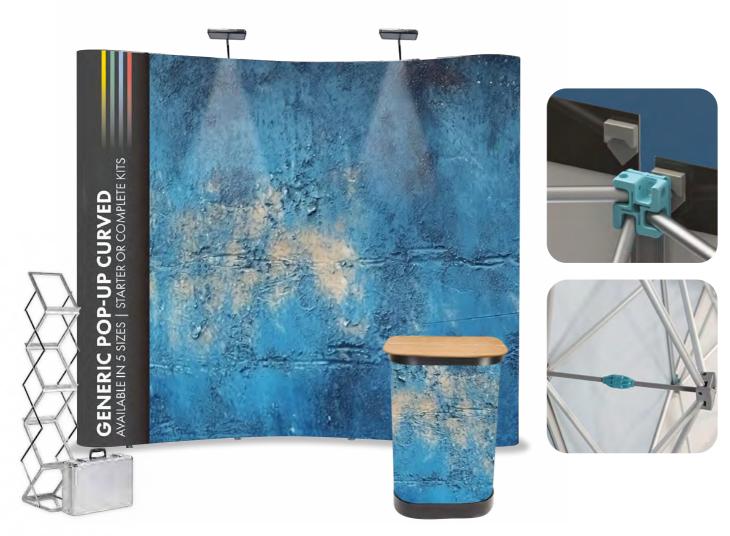

### **EXHIBITION POP-UPS**

Portable Pop Ups are the perfect way to promote your business and make the most of your exhibition space. The range creates impact whilst maintaining a quick and efficient set up process.

#### **SIZES AVAILABLE**

3x1 quads 3x2 quads

3x3 quads

3x4 quads

3x5 quads

Get in touch for specific metre sizing.

#### **VARIATIONS**

Curved Straight

Starter Kit Complete Kit

#### **AVAILABLE**

Rollable PVC Single Sided Double Sided

**GRAPHICS** 

Corporate Events Trade shows **Exhibitions Events** 

**ENVIRONMENT** 

Fêtes

— PAGE 18—

#### Starter Kit Includes: All frame components.

Complete Kit Includes: All frame components, a Zeus Case, a Zeus Case table top and 2 x LED 10W lights.