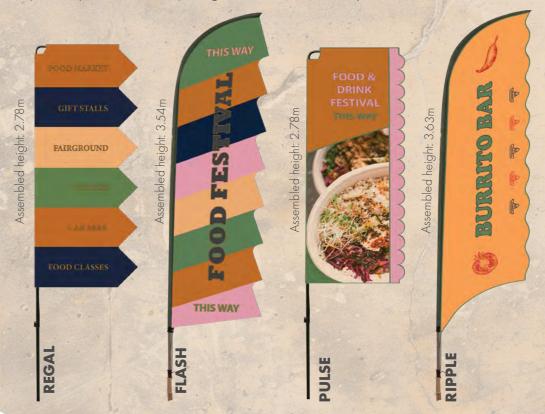

## FESTIVAL & EVENT FLAGS

Try something different for your outdoor signage with Festival & Event Flags. Four new unique shapes available and guaranteed to make you stand out from the crowd.

#### SHAPES AVAILABLE

Regal Flash Pulse Ripple

SIZES AVAILABLE

Medium Plus

GRAPHIC MATERIAL

Printed Flag

SIDES AVAILABLE

Single Sided

ENVIRONMENT

Music Festivals Food Stalls Fêtes

01765 570072 | info@colouritin.co.uk

<sup>\*</sup> Approximate assembled size based on the Feather flag shape. For other shapes please get in touch.