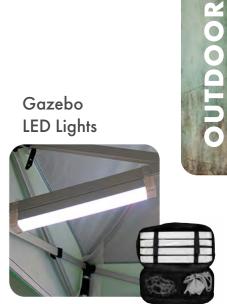

#### **GAZEBO ACCESSORIES**

7.5kg Concrete Weight

8kg Water Tank Weight

Gazebo **LED Lights** 