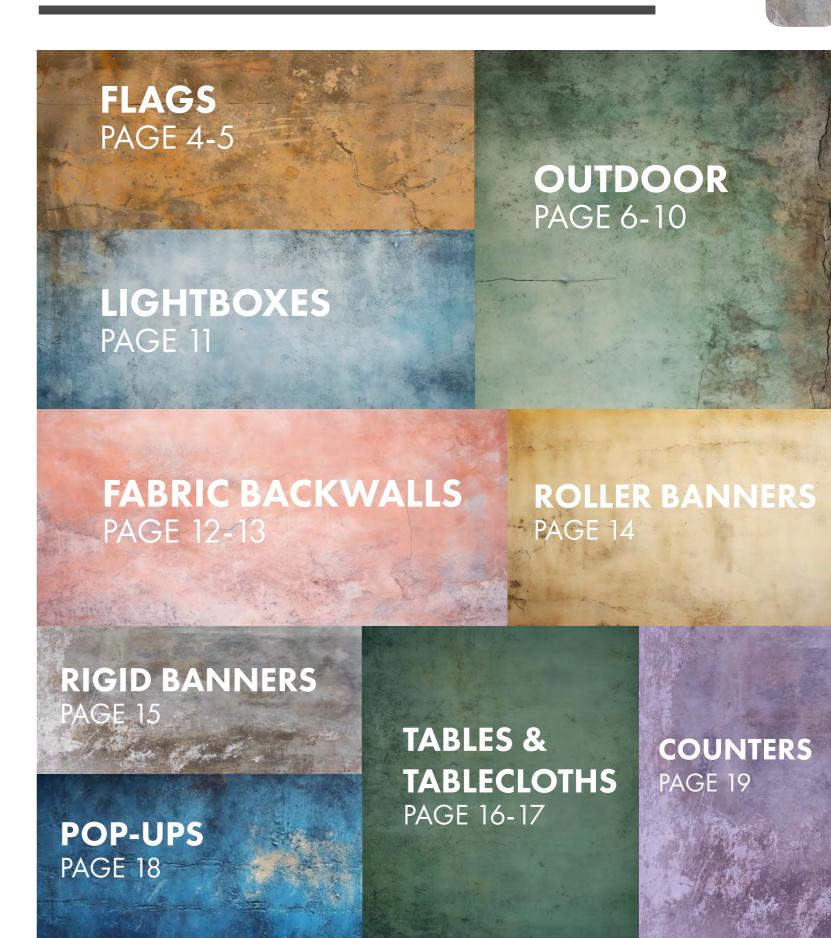

# BEST-SELLING INDOOR & OUTDOOR DISPLAY SOLUTIONS

FABRIC BACKWALLS

**FLAGS** 

GAZEBOS

**CAFE BARRIERS** 

ROLLER BANNERS

LIGHTBOXES

### Have an event or space in need of some effective brand exposure?

This guide gives you all the best-sellers in cost effective portable displays, sure to amplify your branding and make sure you get noticed. Explore indoor and outdoor products suitable for...

TRADE SHOWS CAFÉS
HIGH STREETS
GOLF COURSES GYMS
TOURIST ATTRACTIONS
SHOPPING CENTRES
BRAND POP-UPS
FESTIVALS
MARKETS

### CONTENTS.



### BRANDED FLAGS



Fly high with this impressive range of portable flag displays. From the ever-popular classic shapes to the fun Festival Flag collection, these outdoor advertising tools offer highly effective marketing solutions for an array of events. Available in a range of shapes and sizes plus accessories & bases.



#### **SHAPES AVAILABLE**

Feather Teardrop Blade Rectangle Crest

#### SIZES AVAILABLE

(Approximate assembled size\*)
Small (2.2m)
Medium (3.2m)
Medium Plus ( 3.6m)
Large (5m)
Extra Large (6.3m)

#### GRAPHIC MATERIAL

Printed Flag

#### Outdoor

#### SIDES AVAILABLE

Single Sided Double sided

#### **ENVIRONMENT**

Outside retail stores
Outdoor Events
Car dealerships
Forecourts
Race days
Markets

#### FLAG ACCESSORIES







30L Tyre Water Base



Drive On Folding