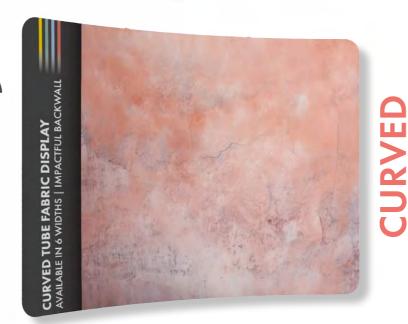

### **FABRIC BACKWALLS**

Fabric Displays are quickly becoming a favourite alternative for events and exhibitions. This high-impact, quick to deploy solution, utilises easy-to-use tube frames that easily click together and a stylish pull-over fabric graphic, to create impactful backwalls or branded displays. It really couldn't be simpler to excel when exhibiting.

**CURVED WIDTHS** 2m 4m 2.5m 5m 6m Approx height 2.3m.