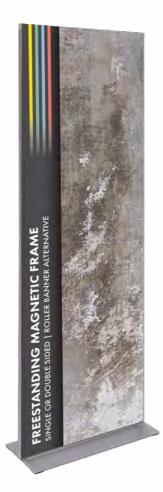

### FREESTANDING MAGNETIC FRAME

#### SIZES AVAILABLE

H 1600x W 400mm H 1800x W 600mm H 2000x W 800mm

#### **GRAPHICS**

Rollable PVC Single Sided Double Sided

#### **ENVIRONMENT**

Shopping Centres Waiting Rooms Offices Airports Retail

#### **SPECIFICATION**

Holds rigid material up to 45mm thick Grey finish