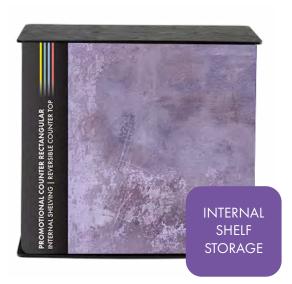

### **EVENT COUNTERS**

Counters are ideal for promotional events and exhibitions, creating a focal point or meeting area that can be easily branded to promote your business. Each solution is highly portable, offers useful storage space, and are available in a range of shapes and sizes.

#### **PROMOTIONAL COUNTERS**

#### **SHAPES AVAILABLE**

Curved (H 930 x W 900mm) Round (H 930 x Dia 450mm) Rectangular (H 930 x W 1000mm)

#### **GRAPHICS**

Pop-up PVC Wrap around graphic

#### **ENVIRONMENT**

Corporate Events Trade shows **Exhibitions Events** 