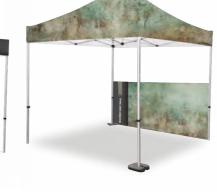

### **STANDARD GAZEBOS**

#### Mix & match for your preferred Gazebo solution

- Pop-up gazebo frame
- Pop-up gazebo roof
- Half-wall
- Full-wall

- Full-wall with window
- Full-wall with door
- Add a flag
- Gazebo accessories

#### **SIZES** AVAILABLE

2x2m3x3m 3x4.5m 3x6m

Overall height: 3.6m

#### GRAPHIC MATERIAL ENVIRONMENT

Weather resistant Printed polyester Fire resistant

#### **SIDES AVAILABLE**

Single Sided Double sided

Outdoor Events Sporting events Food Festival Markets **Parties** 

Fêtes