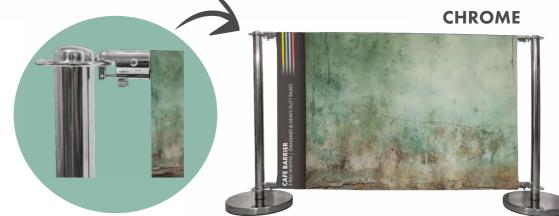

### CAFE BARRIERS

Produce a stylish, cost-effective outdoor barrier system for pubs, cafés or restaurants while creating stand out brand presence too. Cafe Barriers are the ideal solution for queue management, crowd control or creating sectioned seating areas.

#### **FINISHES AVAILABLE**

Black Chrome