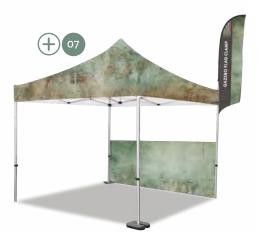

#### Mix & match for your preferred Gazebo solution

- Pop-up gazebo frame
- Pop-up gazebo roof
- Half-wall
- Full-wall

- Full-wall with window
- Full-wall with door
- Add a flag
- Gazebo accessories

#### **SIZES** AVAILABLE

2x2m3x3m 3x4.5m 3x6m

Overall height: 3.6m

#### GRAPHIC MATERIAL ENVIRONMENT

Weather resistant Printed polyester Fire resistant

#### **SIDES AVAILABLE**

Single Sided Double sided

Outdoor Events Sporting events Food Festival Markets **Parties** 

Fêtes