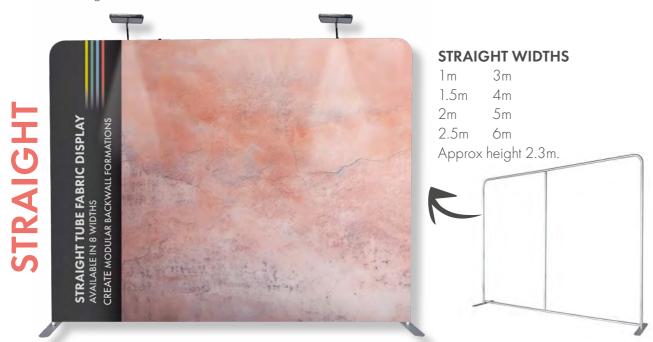

### **FABRIC BACKWALLS**

Fabric Displays are quickly becoming a favourite alternative for events and exhibitions. This high-impact, quick to deploy solution, utilises easy-to-use tube frames that easily click together and a stylish pull-over fabric graphic, to create impactful backwalls or branded displays. It really couldn't be simpler to excel when exhibiting.

**CURVED WIDTHS** 2m 4m 2.5m 5m 6m Approx height 2.3m.