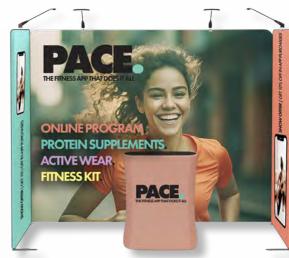

### **FABRIC BACKWALLS**

Fabric Displays are quickly becoming a favourite alternative for events and exhibitions. This high-impact, quick to deploy solution, utilises easy-to-use tube frames that easily click together and a stylish pull-over fabric graphic, to create impactful backwalls or branded displays. It really couldn't be simpler to excel when exhibiting.

**CURVED WIDTHS** 2m 4m 2.5m 5m 6m Approx height 2.3m.

#### **GRAPHIC MATERIAL** Printed Polyester

#### **SIDES AVAILABLE** Single Sided Double Sided

#### **ENVIRONMENT**

Brand Pop-Ups Trade events **Exhibitions** Retail