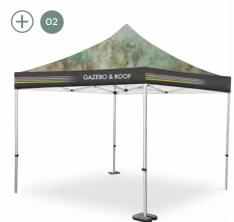

### **STANDARD GAZEBOS**

#### Mix & match for your preferred Gazebo solution

- Pop-up gazebo frame
- Pop-up gazebo roof
- Half-wall
- Full-wall

- Full-wall with window
- Full-wall with door
- Add a flag
- Gazebo accessories

#### **SIZES** AVAILABLE

2x2m3x3m 3x4.5m 3x6m

Overall height: 3.6m

#### GRAPHIC MATERIAL ENVIRONMENT

Weather resistant Printed polyester Fire resistant

#### **SIDES AVAILABLE**

Single Sided Double sided

Outdoor Events Sporting events Food Festival Markets **Parties** 

Fêtes

#### **GAZEBO ACCESSORIES**

7.5kg Concrete Weight

8kg Water Tank Weight

Gazebo **LED Lights** 