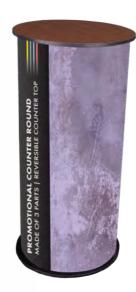

#### **PROMOTIONAL COUNTERS**

#### **SHAPES AVAILABLE**

Curved (H 930 x W 900mm) Round (H 930 x Dia 450mm) Rectangular (H 930 x W 1000mm)

#### **GRAPHICS**

Pop-up PVC Wrap around graphic

#### **ENVIRONMENT**

Corporate Events Trade shows **Exhibitions Events** 