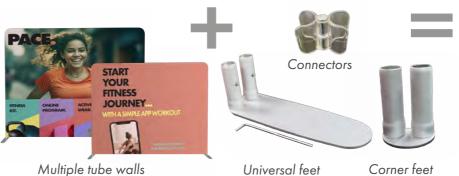

#### **GET NOTICED AT ANY EVENT...**

Find inspiration for any event stand with our range of Portable Modular Tube Fabric Display options. Link aluminium tubular frames with simple accessories to create your desired size and space, and make sure you stand out in any room!

#### Why choose Modular Displays:

- Simple and quick assembly with fuss-free components.
- Cost effective solution for an impactful brand experience.
- Portable aluminium hardware that's lightweight and easily transportable.
- Reusable hardware so it can be reconfigured to create other spaces for multiple events.
- Machine washable printed polyester and a one piece graphic.

#### What you'll need to create a modular tube stand:

**MODULAR EXAMPLES:** 

3 x 3m shell scheme

Get in touch to discuss space solutions and sizing.

— PAGE 12 — — PAGE 13 —