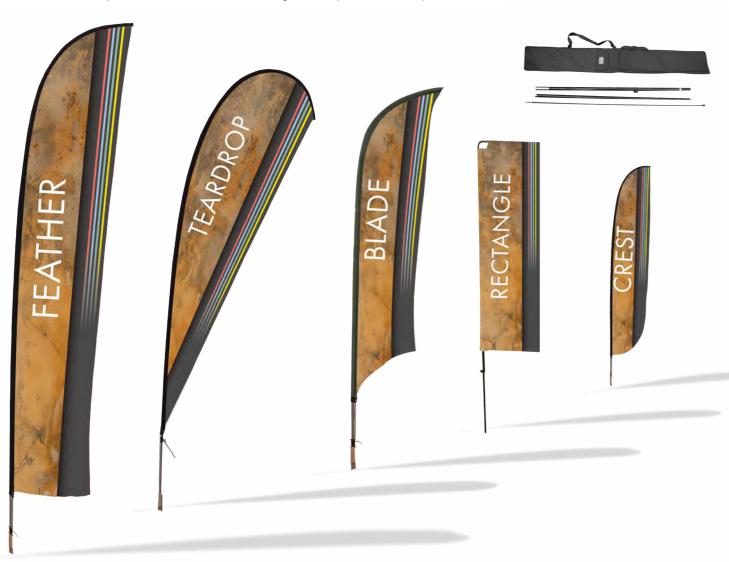

### BRANDED FLAGS

Fly high with this impressive range of portable flag displays. From the ever-popular classic shapes to the fun Festival Flag collection, these outdoor advertising tools offer highly effective marketing solutions for an array of events. Available in a range of shapes and sizes plus accessories & bases.

#### **SHAPES AVAILABLE**

Feather Teardrop Blade Rectangle Crest