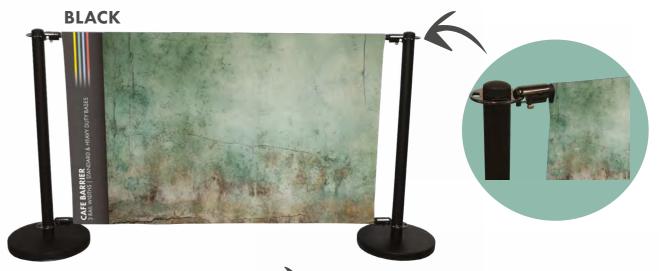

### CAFE BARRIERS

Produce a stylish, cost-effective outdoor barrier system for pubs, cafés or restaurants while creating stand out brand presence too. Cafe Barriers are the ideal solution for queue management, crowd control or creating sectioned seating areas.

#### **FINISHES AVAILABLE**

Black Chrome

#### **SIZES AVAILABLE**

1 m rail 1.5 m rail 2 m rail

#### ENVIRONMENT

Outdoor Dining Restaurants Till points Cafés Pubs

Configure multiple cafe barriers to create sectioned seating areas.

www.colouritin.co.uk — PAGE 8 — 01765 570072 | info@colouritin.co.uk — PAGE 9 —