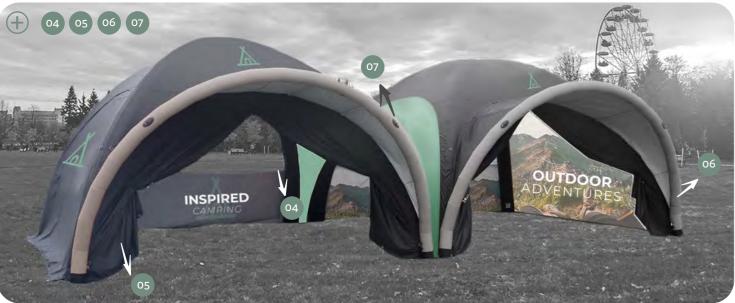

# INFLATABLE TENTS

Eye-catching and durable inflatable outdoor display solution, designed with a triple-skin structure for extra durability, lightweight and easy to assemble.

- on Inflatable Tent Frame
- oz Inflatable Tent Roof
- o3 Full-wall
- 04 Window-wall

- Entrance Wall with zip
- 66 Entrance Canopy
- Connecting Tunnel
- + Inflatable Tent Accessories available

Comes with a repair kit as standard.

#### SIZES AVAILABLE

(Approximate assembled height)

2x2m (2.6m)

3x3m (3.4m)

4x4m (4.3m) 5x5m (4.8m)

#### **ENVIRONMENT**

Outdoor Events Sporting events Markets Parties Fêtes