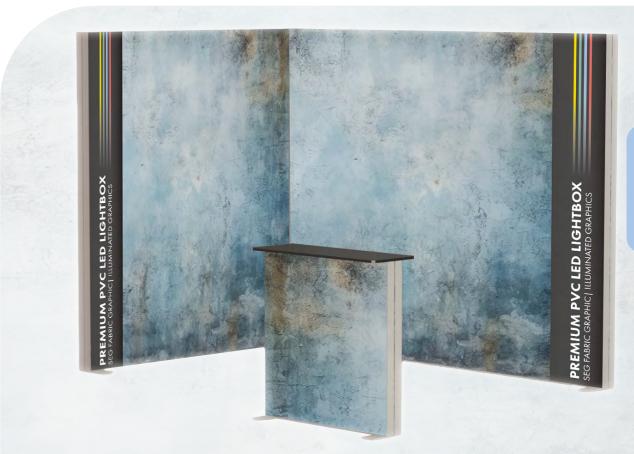

### PREMIUM LED **LIGHTBOXES**

Light up the room with innovative LED Lightboxes. These freestanding display solutions are guaranteed to illuminate any indoor space with energy efficient impact. With built-in LEDs and a range of sizes to choose from, these captivating light solutions provide the ultimate brand exposure and maximum appeal.

**Available** standalone or as a modular solution.

LIGHTB

#### **WIDTHS AVAILABLE**

85cm, 1m 2m, 3m 1m counter

120cm profile 2.25m high