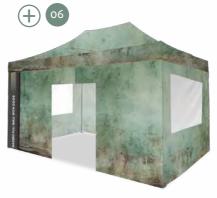

### **HEAVY DUTY**

### GAZEBOS

Need an all-weather Gazebo solution? The Heavy Duty option gives you the same great adaptability as the standard Gazebo but with heavier frame work and stronger fixtures, meaning you can use it come rain or shine!

- Heavier framework
- Thicker legs
- Thicker aluminium extrusion
- · Higher quality wheeled bag
- Improved height adjuster
- Stronger spring system

**UP TO TWICE AS HEAVY AS OUR STANDARD GAZEBOS** 

#### SIZES AVAILABLE

3x3m 3x4.5m 3x6m

#### GRAPHIC MATERIAL

Weather resistant Printed polyester Fire resistant

SIDES AVAILABLE

Single Sided Double sided

01765 570072 | info@colouritin.co.uk www.colouritin.co.uk — PAGE 6 —